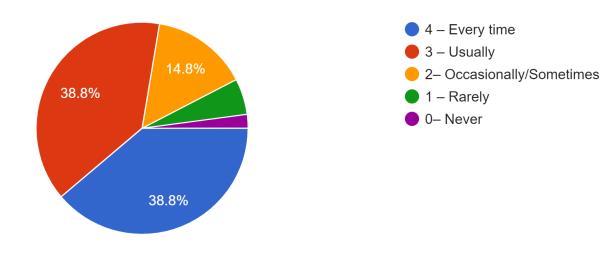

effective
- 2 Just satisfactorily
- 1– Generally ineffective
- 0– Very poor communication

### 4. The teacher's approach to teaching can best be described as



### 5. Fairness of the internal evaluation process by the teachers



- 3 Usually fair
- 2 Sometimes unfair 1 Usually unfair

### 6. Was your performance in assignments discussed with you?



# 7. The institute takes active interest in promoting internship, student exchange, field visit opportunities for students



8. The teaching and mentoring process in your institution facilitates you in cognitive, social and emotional growth.



## 9. The institution provides multiple opportunities to learn and grow <sup>237 responses</sup>



## 10. Teachers inform you about your expected competencies, course outcomes and programme outcomes



### 11. Your mentor does a necessary follow-up with an assigned task to you.



## 12. The teachers illustrate the concepts through examples and applications <sup>237 responses</sup>



13. The teachers identify your strengths and encourage you with providing right level of challenges. <sup>237 responses</sup>



## 14. Teachers are able to identify your weaknesses and help you to overcome them <sup>237 responses</sup>



15. The institution makes effort to engage students in the monitoring, review and continuous quality improvement of the teaching learning process



16. The institute/ teachers use student centric methods, such as experiential learning, participative learning and problem solving methodologies for enhancing learning experiences.

237 responses



#### 17. Teachers encour