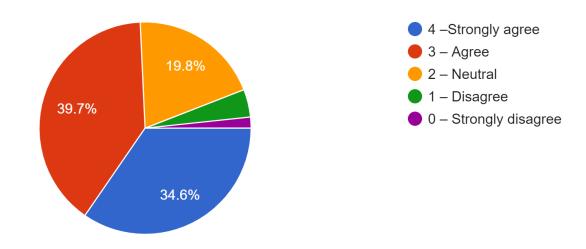

19. What percentage of teachers use ICT tools such as LCD projector, Multimedia, etc. while teaching.

20. The overall quality of teaching-learning process in your institute is very good. <sup>237 responses</sup>