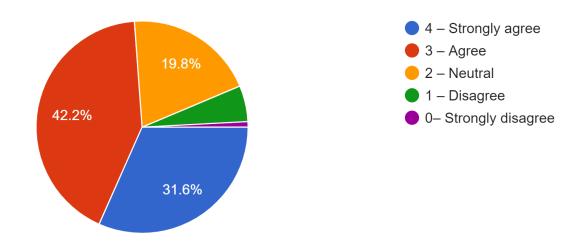

were the teachers able to communicate?



- 4 Always effective
- 3 Sometimes effective 1– Generally ineffective
- 2 Just satisfactorily
- 1– Generally ineffective
- 0– Very poor communication

### 4. The teacher's approach to teaching can best be described as



### 5. Fairness of the internal evaluation process by the teachers



- 3 Usually fair
- 2 Sometimes unfair 1 Usually unfair

### 6. Was your performance in assignments discussed with you?



# 7. The institute takes active interest in promoting internship, student exchange, field visit opportunities for students



8. The teaching and mentoring process in your institution facilitates you in cognitive, social and emotional growth.



## 9. The institution provides multiple opportunities to learn and grow <sup>237 responses</sup>



## 10. Teachers inform you about your expected competencies, course outcomes and programme outcomes



### 11. Your mentor does a necessary follow-up with an assigned task to you.



## 12. The teachers illustrate the concepts through examples and applications <sup>237 responses</sup>



13. The teachers identify your strengths and encourage you with providing right level of challenges. <sup>237 responses</sup>



## 14. Teachers are able to identify your weaknesses and help you to overcome them <sup>237 responses</sup>



15. The institution makes effort to engage students in the monitoring, review and continuous quality improvement of the teaching learning process



16. The institute/ teachers use student centric methods, such as experiential learning, participative learning and probl