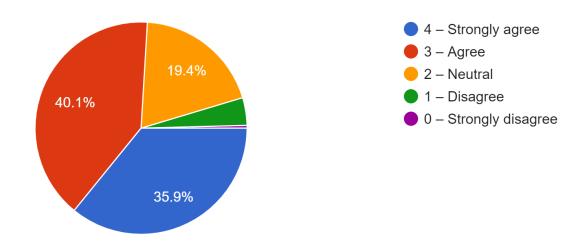

#### 17. Teachers encourage you to participate in extracurricular activities.

18. Efforts are made by the institute/ teachers to inculcate soft skills, life skills and employability skills to make you ready for the world of work.