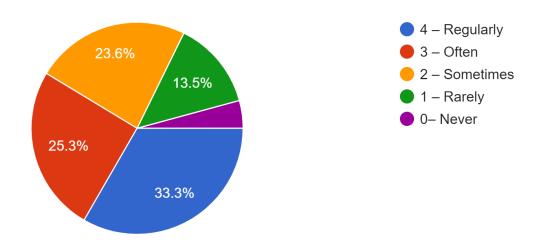

|  |











Gender 237 responses



### 1. How much of the syllabus was covered in the class?



### 2. How well did the teachers prepare for the classes?



#### 3. How well were the teachers able to communicate?



- 4 Always effective
- 3 Sometimes effective 1– Generally ineffective
- 2 Just satisfactorily
- 1– Generally ineffective
- 0– Very poor communication

### 4. The teacher's approach to teaching can best be described as



### 5. Fairness of the internal evaluation process by the teachers



- 3 Usually fair
- 2 Sometimes unfair 1 Usually unfair

### 6. Was your performance in assignments discussed with you?



# 7. The institute takes active interest in promoting internship, student exchange, field visit opportunities for students



8. The teaching and mentoring process in your institution facilitates you in cognitive, social and emotional growth.



## 9. The institution provides multiple opportunities to learn and grow <sup>237 responses</sup>



## 10. Teachers inform you about your expected competencies, course outcomes and programme outcomes



### 11. Your mentor does a necessary follow-up with an assigned task to you.



## 12. The teachers illustrate the concepts through examples and applications <sup>237 responses</sup>



13. The teachers identify your strengths and encourage you with providing right level of challenges. <sup>237 responses</sup>



## 14. Teachers are able to identify your weaknesses and help you to overcome them <sup>237 responses</sup>



15. The institution makes effort to engage studen