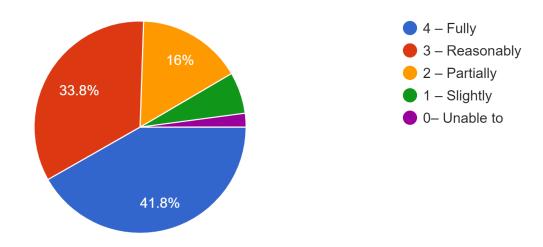

## 14. Teachers are able to identify your weaknesses and help you to overcome them <sup>237 responses</sup>

15. The institution makes effort to engage students in the monitoring, review and continuous quality improvement of the teaching learning process