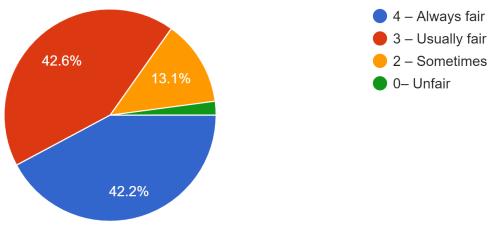

### 5. Fairness of the internal evaluation process by the teachers

- 3 Usually fair
- 2 Sometimes unfair 1 Usually unfair