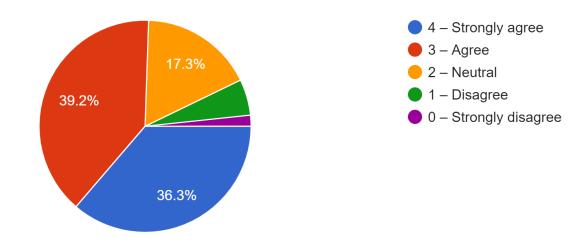

## 12. The teachers illustrate the concepts through examples and applications <sup>237 responses</sup>

13. The teachers identify your strengths and encourage you with providing right level of challenges. <sup>237 responses</sup>