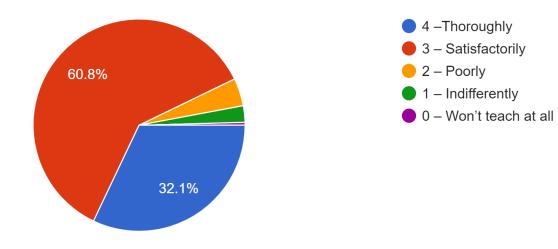

|  |
|                                                                                                           |  |
|                                                                                                           |  |
|                                                                                                           |  |
|                                                                                                           |  |
|                                                                                                           |  |











Gender 237 responses



### 1. How much of the syllabus was covered in the class?



### 2. How well did the teachers prepare for the classes?



#### 3. How well were the teachers able to communicate?



- 4 Always effective
- 3 Sometimes effective 1– Generally ineffective
- 2 Just satisfactorily
- 1– Generally ineffective
- 0– Very poor communication

### 4. The teacher's approach to teaching can best be described as



### 5. Fairness of the internal evaluation process by the teachers



- 3 Usually fair
- 2 Sometimes unfair 1 Usually unfair

### 6. Was your performance in assignments discussed with you?



# 7. The institute takes active interest in promoting internship, student exchange, field visit opportunities for students



8. The teaching and mentoring process in your institution facilitates you in cognitive, social and emotional growth.



## 9. The institution provides multiple opportunities to learn and grow <sup>237