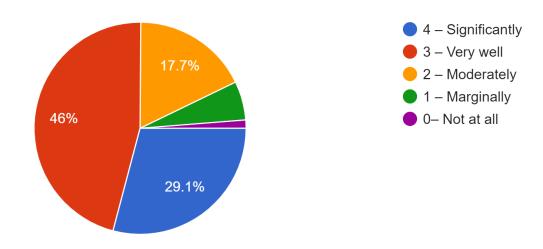

vered in the class?



### 2. How well did the teachers prepare for the classes?



#### 3. How well were the teachers able to communicate?



- 4 Always effective
- 3 Sometimes effective 1– Generally ineffective
- 2 Just satisfactorily
- 1– Generally ineffective
- 0– Very poor communication

### 4. The teacher's approach to teaching can best be described as



### 5. Fairness of the internal evaluation process by the teachers



- 3 Usually fair
- 2 Sometimes unfair 1 Usually unfair

### 6. Was your performance in assignments discussed with you?



# 7. The institute takes active interest in promoting internship, student exchange, field visit opportunities for students



8. The teaching and mentoring process in your institution facilitates you in cognitive, social and emotional growth.



## 9. The institution provides multiple opportunities to learn and grow <sup>237 responses</sup>



## 10. Teachers inform you about your expected competencies, course outcomes and programme outcomes



### 11. Your mentor does a necessary follow-up with an assigned task to you.



## 12. The teachers illustrate the concepts through examples and applications <sup>237 responses</sup>



13. The teachers identify your strengths and encourage you with providing right level of challenges. <sup>237 responses</sup>



## 14. Teachers are able to identify your weaknesses and help you to overcome them <sup>237 responses</sup>



15. The institution makes effort to engage students in the monitoring, review and continuous quality improvement of the teaching learning process



16. The institute/ t