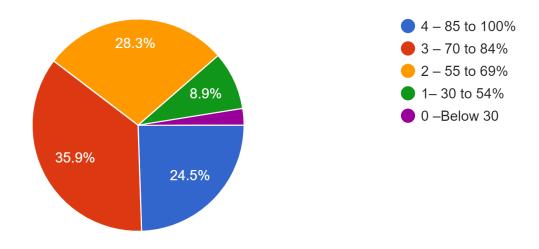

|  |
|                                                                                                           |  |
|                                                                                                           |  |
|                                                                                                           |  |
|                                                                                                           |  |
|                                                                                                           |  |
|                                                                                                           |  |











Gender 237 responses



### 1. How much of the syllabus was covered in the class?



### 2. How well did the teachers prepare for the classes?



#### 3. How well were the teachers able to communicate?



- 4 Always effective
- 3 Sometimes effective 1– Generally ineffective
- 2 Just satisfactorily
- 1– Generally ineffective
- 0– Very poor communication

### 4. The teacher's approach to teaching can best be described as



### 5. Fairness of the internal evaluation process by the teachers



- 3 Usually fair
- 2 Sometimes unfair 1 Usually unfair

### 6. Was your performance in assignments discussed with you?



# 7. The institute takes active interest in promoting internship, student exchange, field visit opportunities for students



8. The teaching and mentoring process in your institution facilitates you in cognitive, social and emotional growth.



## 9. The instituti