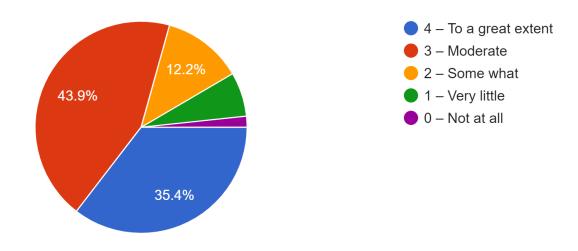

19. What percentage of teachers use ICT tools such as LCD projector, Multimedia, etc. while teaching.

20. The overall quality of teaching-learning process in your institute is very good. <sup>237 responses</sup>