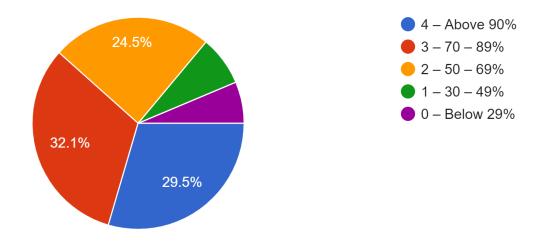

## 14. Teachers are able to identify your weaknesses and help you to overcome them <sup>237 responses</sup>



15. The institution makes effort to engage students in the monitoring, review and continuous quality improvement of the teaching learning process



16. The institute/ teachers use student centric methods, such as experiential learning, participative learning and problem solving methodologies for enhancing learning experiences.

237 responses



#### 17. Teachers encourage you to participate in extracurricular activities.



18. Efforts are made by the institute/ teachers to inculcate soft skills, life skills and employability skills to make you ready for the world of work.



19. What percentage of teachers use ICT tools such as LCD projector, Multimedia, etc. while teaching.



20. The overall quality of teaching-learning process in your institute is very good. <sup>237 responses</sup>