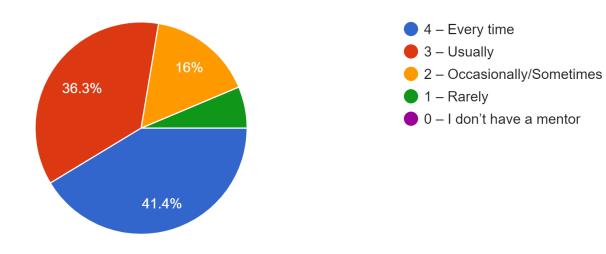

unication

### 4. The teacher's approach to teaching can best be described as



### 5. Fairness of the internal evaluation process by the teachers



- 3 Usually fair
- 2 Sometimes unfair 1 Usually unfair

### 6. Was your performance in assignments discussed with you?



# 7. The institute takes active interest in promoting internship, student exchange, field visit opportunities for students



8. The teaching and mentoring process in your institution facilitates you in cognitive, social and emotional growth.



## 9. The institution provides multiple opportunities to learn and grow <sup>237 responses</sup>



## 10. Teachers inform you about your expected competencies, course outcomes and programme outcomes



### 11. Your mentor does a necessary follow-up with an assigned task to you.



## 12. The teachers illustrate the concepts through examples and applications <sup>237 responses</sup>



13. The teachers identify your strengths and encourage you with providing right level of challenges. <sup>237 responses</sup>



## 14. Teachers are able to identify your weaknesses and help you to overcome them <sup>237 responses</sup>



15. The institution makes effort to engage students in the monitoring, review and continuous quality improvement of the teaching learning process



16. The institute/ teachers use student centric methods, such as experiential learning, participative learning and problem solving methodologies for enhancing learning experiences.

237 responses



#### 17. Teachers encourage you to participate in extracurricular activities.



18. Efforts are made by