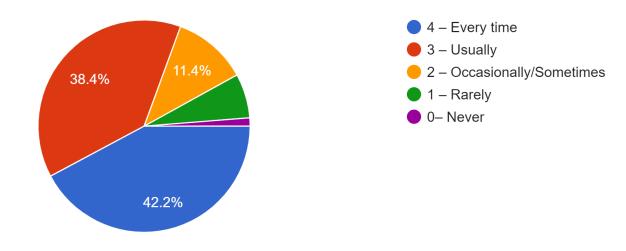

#### 3. How well were the teachers able to communicate?

- 4 Always effective
- 3 Sometimes effective 1– Generally ineffective
- 2 Just satisfactorily
- 1– Generally ineffective
- 0– Very poor communication