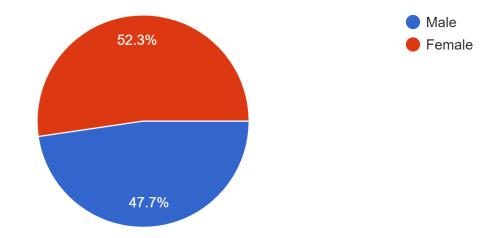

|  |
|                                                                                                           |  |
|                                                                                                           |  |
|                                                                                                           |  |
|                                                                                                           |  |
|                                                                                                           |  |
|                                                                                                           |  |











Gender 237 responses



### 1. How much of the syllabus was covered in the class?



### 2. How well did the teachers prepare for the classes?



#### 3. How well were the teachers able to communicate?



- 4 Always effective
- 3 Sometimes effective 1– Generally ineffective
- 2 Just satisfactorily
- 1– Generally ineffective
- 0– Very poor communication

### 4. The teacher's approach to teaching can best be described as



### 5. Fairness of the internal evaluation process by the teachers



- 3 Usually fair
- 2 Sometimes unfair 1 Usually unfair

### 6. Was your performance in assignments discussed with you?



# 7. The institute takes active interest in promoting internship, student exchange, field visit opportunities for students



8. The teaching and mentoring process in your institution facilitates you in c