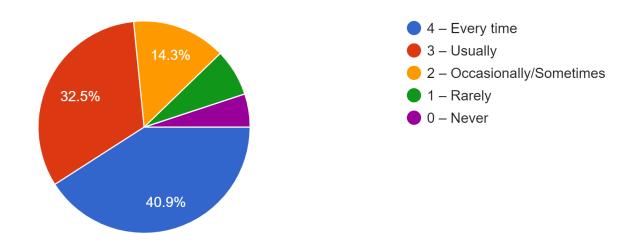

#### 17. Teachers encourage you to participate in extracurricular activities.

18. Efforts are made by the institute/ teachers to inculcate soft skills, life skills and employability skills to make you ready for the world of work.