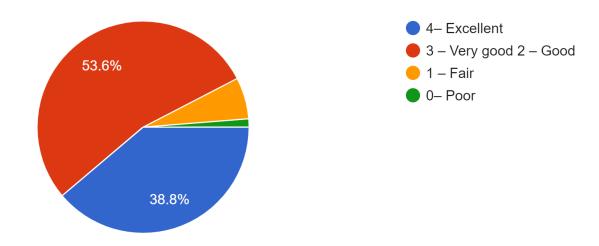

19. What percentage of teachers use ICT tools such as LCD projector, Multimedia, etc. while teaching.

20. The overall quality of teaching-learning process in your institute is very good. <sup>237 responses</sup>