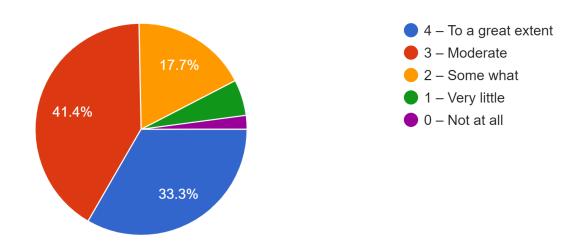

## 14. Teachers are able to identify your weaknesses and help you to overcome them <sup>237 responses</sup>

15. The institution makes effort to engage students in the monitoring, review and continuous quality improvement of the teaching learning process