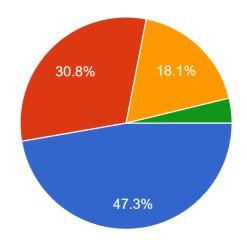

|  |
|                                                                                                           |  |
|                                                                                                           |  |
|                                                                                                           |  |
|                                                                                                           |  |
|                                                                                                           |  |











Gender 237 responses



### 1. How much of the syllabus was covered in the class?



### 2. How well did the teachers prepare for the classes?



#### 3. How well were the teachers able to communicate?



- 4 Always effective
- 3 Sometimes effective 1– Generally ineffective
- 2 Just satisfactorily
- 1– Generally ineffective
- 0– Very poor communication

### 4. The teacher's approach to teaching can best be described as



### 5. Fairness of the internal evaluation process by the teachers



- 3 Usually fair
- 2 Sometimes unfair 1 Usually unfair

### 6. Was your performance in assignments discussed with you?



# 7. The institute takes active interest in promoting internship, student exchange, field visit opportunities for students



8. The teaching and mentoring process in your institution facilitates you in cognitive, social and emotional growth.



## 9. The institution provides multiple opportunities to learn and grow <sup>237 responses</sup>



## 10. Teachers inform you about your e